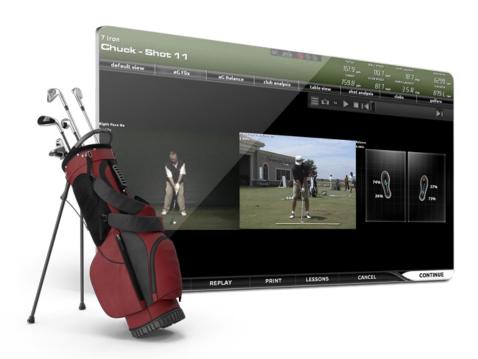

### **AG DATA**

Create an online profile where all your customers shots, scorecards, videos, and balance data are automatically uploaded to their private locker in the cloud. Online lockers can be used by instructors to remotely review progress and provide guidance. Remote lessons are possible with commercially available tools where an instructor can remotely control the simulator. Now golfers can efficiently use their time on the simulator to practice, and analyze their data from the comfort of their home.

aG Data allows golfers to to review their data from the convenience of their home or office. Players create a profile and password for secure log in on any simulator as well as the aboutGOLF website (agdata.aboutGOLF.com) to access their profile data. Shots at the practice range are saved under the players profile allowing them to compare each shot in a number of different formats