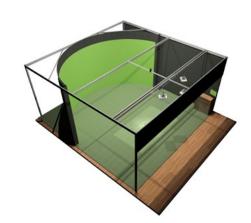

### **CURVE**

Our most versatile and dynamic simulator option, defining the far-reaches of immersive technology. This system's infinite possibilities in simulator width, arc length, curve depth, and peripheral view make it flexible enough to fit most spaces.