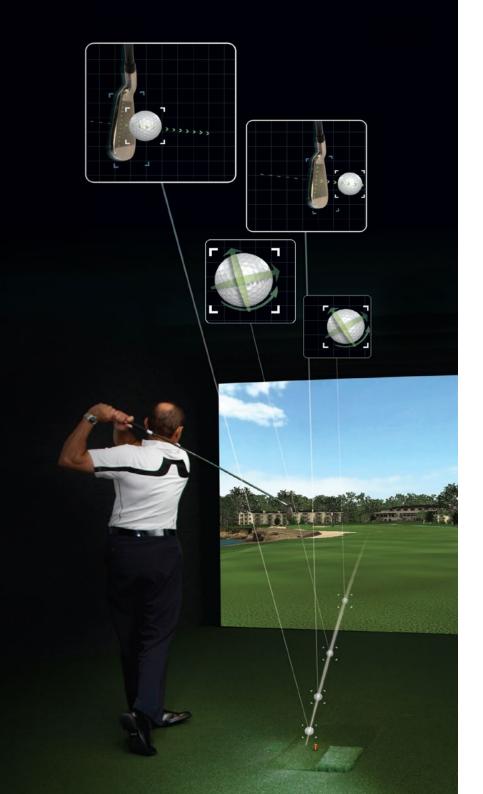

### **3TRAK**

aboutGOLF Simulators are powered by 3Trak®; aboutGOLF's patented, three-dimensional, high-speed camera and tracking system. 3Trak® machine vision technology extracts every bit of usable data from dozens of images per shot. It provides accurate ball and club data on any type of shot regardless of speed, spin or launch angle. The shot is then replicated in the simulator using advanced flight and terrain physics allowing you to see and play the shot as if you were outdoors. The result is the most realistic indoor golf experience possible.

### **AG FLIX**

aG Flix is a world-class video recording system that incorporates up to five color or monochrome cameras that simultaneously record your swing. aG Flix creates an unparalleled indoor instruction and video environment that does not wash out the simulator's projected image. Now it is possible to see your shot shape and performance indoors while also reviewing high speed quality color images of your actual swing.