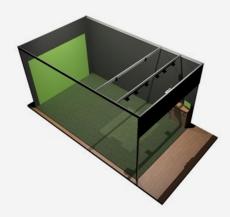

### **CLASSIC**

Just like the name states, the Classic has a traditional simulator layout and provides a truly classic golf experience. It is sized and priced as an ideal solution for any customer type, including retail, indoor golf centers, homes, golf courses or academies.

### **IMPACT**

Designed to fit into smaller spaces without making sacrifices in playability, the Impact is ideal when space is limited. All the same great features in a smaller footprint, made possible by a double-sided hitting configuration.

### **CURVE**

Our most versatile and dynamic simulator option, defining the far-reaches of immersive technology. This system's infinite possibilities in simulator width, arc length, curve depth, and peripheral view make it flexible enough to fit most spaces.

### **WIDESCREEN**

Ideal for integration into a home theater, the Widescreen provides the optimal experience for cinema, gaming or golf. Multi-purpose entertainment is taken to new heights with the stunning image of the Widescreen.