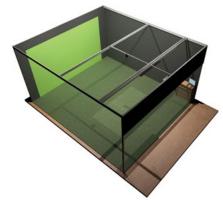

### **CLASSIC**

Just like the name states, the Classic has a traditional simulator layout and provides a truly classic golf experience. It is sized and priced as an ideal solution for any customer type, including retail, indoor golf centers, homes, golf courses or academies.

### **IMPACT**

Designed to fit into smaller spaces without making sacrifices in playability, the Impact is ideal when space is limited. All the same great features in a smaller footprint, made possible by a double-sided hitting configuration.

### **CURVE**

Our most versatile and dynamic simulator option, defining the far-reaches of immersive technology. This system's infinite possibilities in simulator width, arc length, curve depth, and peripheral view make it flexible enough to fit most spaces.

### **WIDESCREEN**

Ideal for integration into a home theater, the Widescreen provides the optimal experience for cinema, gaming or golf. Multi-purpose entertainment is taken to new heights with the stunning image of the Widescreen.