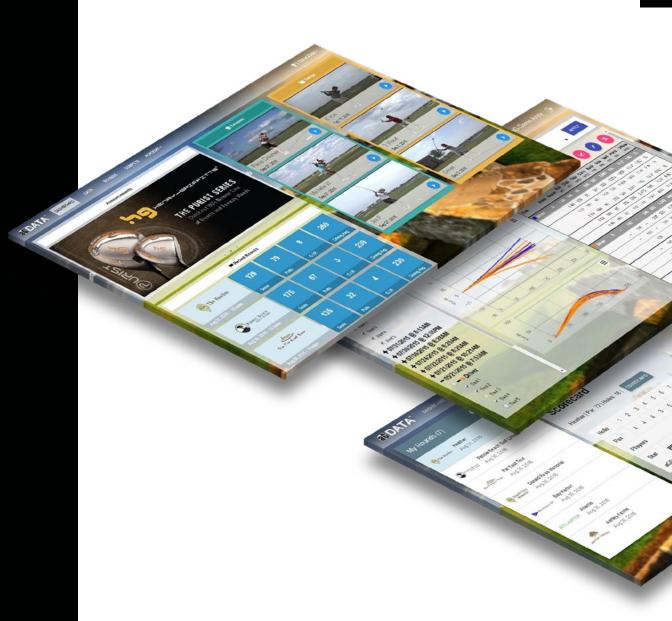

### **AG DATA**

Create an online profile where all your customers shots, scorecards, videos, and balance data are automatically uploaded to their private locker in the cloud. Online lockers can be used by instructors to remotely review progress and provide guidance. Remote lessons are possible with commercially available tools where an instructor can remotely control the simulator. Now golfers can efficiently use their time on the simulator to practice, and analyze their data from the comfort of their home.

aG Data allows golfers to to review their data from the convenience of their home or office. Players create a profile and password for secure log in on any simulator as well as the aboutGOLF website (agdata.aboutGOLF.com) to access their profile data. Shots at the practice range are saved under the players profile allowing them to compare each shot in a number of different formats