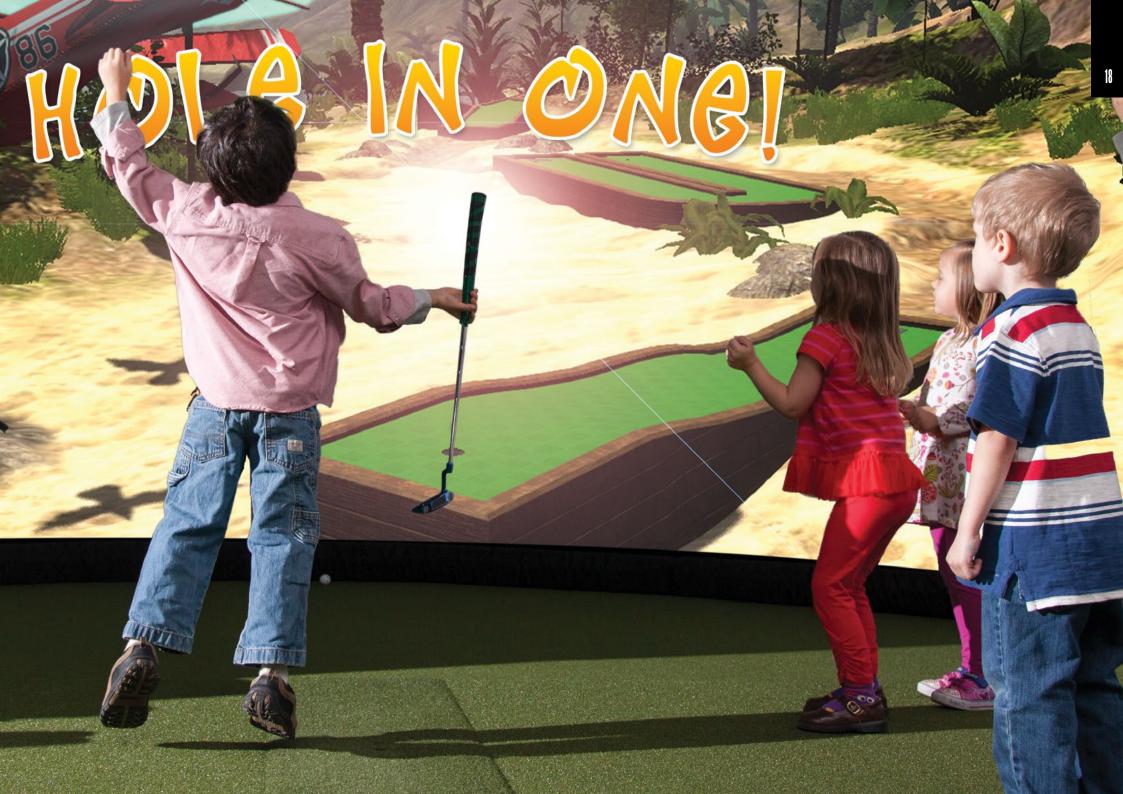

### **AG GAMES**

The aG Games platform features aboutGOLF's classic closest-to-the-pin and longest drive contests, updated to be points based with available AdKit software. Also included are mini golf, golf arcade games and 1000+ challenge events (sand, water & obstacles). aboutGOLF's "Short Course Masters" Par 2 competition mode allows any hole on select courses to be played from 20 up to 100 yards. Use aG Games for family entertainment, introducing young golfers to the game and for new and exciting ways to approach game improvement.